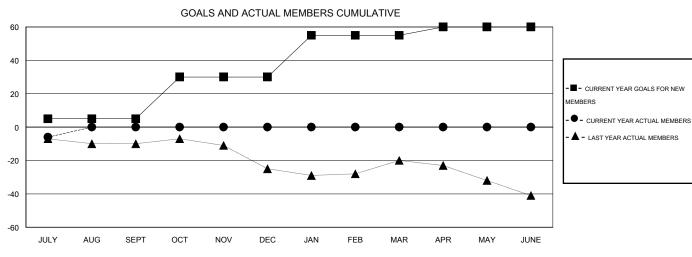

## **LOCATION MICHIGAN**

 $\mathsf{GMT}\;\mathsf{CA}\;1$ 

| Clubs                 |                  |                     |                            |                             | Members               |                    |                            |                              |                             |
|-----------------------|------------------|---------------------|----------------------------|-----------------------------|-----------------------|--------------------|----------------------------|------------------------------|-----------------------------|
| RESULTS FOR 2014-2015 |                  |                     |                            |                             | RESULTS FOR 2014-2015 |                    |                            |                              |                             |
| QUARTER               | NEW CLUB<br>GOAL | ACTUAL NEW<br>CLUBS | ACTUAL<br>DROPPED<br>CLUBS | ACTUAL NET<br>GAIN/<br>LOSS | QUARTER               | NEW MEMBER<br>GOAL | ACTUAL TOTAL MEMBERS ADDED | ACTUAL<br>DROPPED<br>MEMBERS | ACTUAL NET<br>GAIN/<br>LOSS |
| JULY/AUG/SEPT         | 0                | 0                   | 0                          | 0                           | JULY/AUG/SEPT         | 5                  | 2                          | 8                            | -6                          |
| OCT/NOV/DEC           | 1                | 0                   | 0                          | 0                           | OCT/NOV/DEC           | 25                 | 0                          | 0                            | 0                           |
| JAN/FEB/MAR           | 1                | 0                   | 0                          | 0                           | JAN/FEB/MAR           | 25                 | 0                          | 0                            | 0                           |
| APR/MAY/JUNE          | 0                | 0                   | 0                          | 0                           | APR/MAY/JUNE          | 5                  | 0                          | 0                            | 0                           |